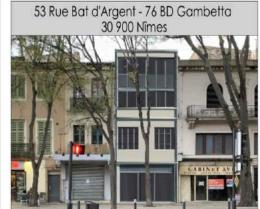

53 Rue Bat d'Argent - 76 BD Gambetta
30 900 Nîmes

PLAN Indice 2

LOT 4

S.d.Eau 02 2.47 m<sup>2</sup> wc 02 1.35 m<sup>2</sup>

Dressing 2.73 m<sup>2</sup>

Chambre 03 16.48 m<sup>2</sup>

Ce plan est l'illustration d'une possibilité d'aménagement du lot. Les surfaces sont indiquées sous réserve de modifications dues aux contraintes techniques de construction et aux tolérances d'exécution. Les différents éléments d'électroménager représentés sur ce plan n'ont qu'une valeur illustrative. Les gaines et soffites sont mentionnées à titre indicatif et sont susceptibles de variations en fonction d'impératifs techniques et administratifs.