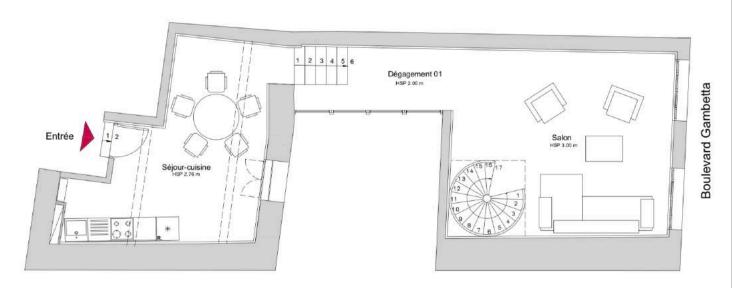

<u>0m 1 2.5</u>

PLAN Indice 2

LOT 4

Séjour / Cuisine $19.47 \text{ m}^2$ Dégagement 01 $5.88 \text{ m}^2$ Salon $28.07 \text{ m}^2$ 

Ce plan est l'illustration d'une possibilité d'aménagement du lot. Les surfaces sont indiquées sous réserve de modifications dues aux contraintes techniques de construction et aux tolérances d'exécution. Les différents éléments d'électroménager représentés sur ce plan n'ont qu'une valeur illustrative. Les gaines et soffites sont mentionnées à titre indicatif et sont susceptibles de variations en fonction d'impératifs techniques et administratifs.