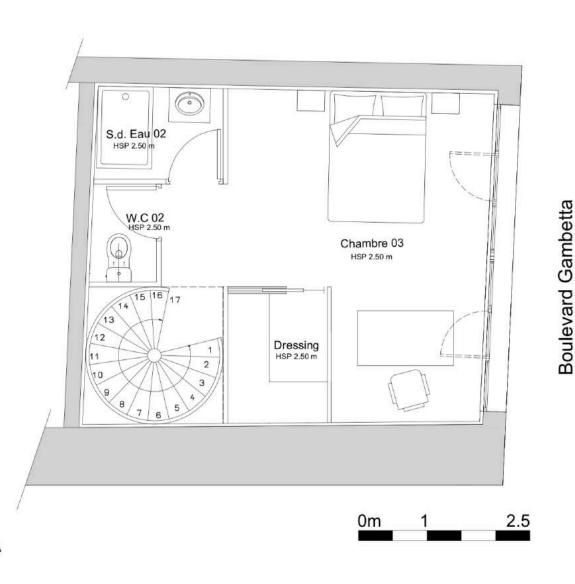

53 Rue Bat d'Argent - 76 BD Gambetta
30 900 Nîmes

PLAN Indice 2

LOT 4

S.d.Eau 02 2.47 m<sup>2</sup> wc 02 1.35 m<sup>2</sup>

Dressing 2.73 m<sup>2</sup>

Chambre 03 16.48 m<sup>2</sup>

Ce plan est l'illustration d'une possibilité d'aménagement du lot. Les surfaces sont indiquées sous réserve de modifications dues aux contraintes techniques de construction et aux tolérances d'exécution. Les différents éléments d'électroménager représentés sur ce plan n'ont qu'une valeur illustrative. Les gaines et soffites sont mentionnées à titre indicatif et sont susceptibles de variations en fonction d'impératifs techniques et administratifs.