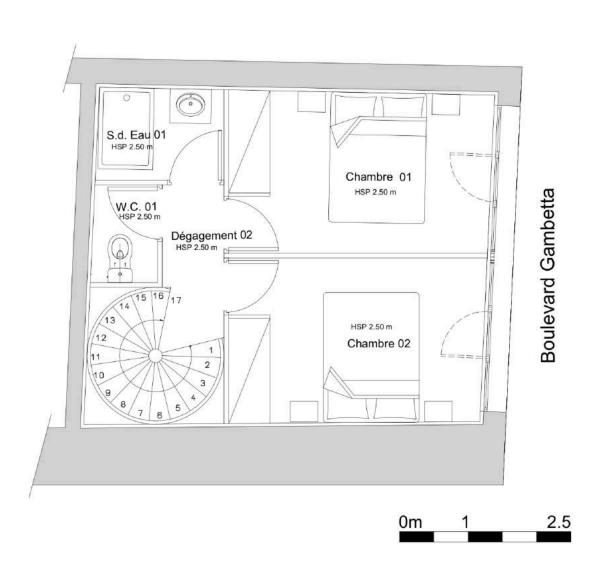

ies mises a jour autor

PLAN Indice 2

LOT 4

 Chambre 01
 9.00 m²

 Chambre 02
 9.00 m²

 Dégagement 02
 1.34 m²

 S.d.Eau 01
 2.47 m²

 wc 01
 1.35 m²

Ce plan est l'illustration d'une possibilité d'aménagement du lot. Les surfaces sont indiquées sous réserve de modifications dues aux contraintes techniques de construction et aux tolérances d'exécution. Les différents éléments d'électroménager représentés sur ce plan n'ont qu'une valeur illustrative. Les gaines et soffites sont mentionnées à titre indicatif et sont susceptibles de variations en fonction d'impératifs techniques et administratifs.