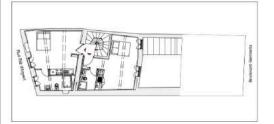

ies mises a jour autor

PLAN Indice 2

LOT 4

 Chambre 01
 9.00 m²

 Chambre 02
 9.00 m²

 Dégagement 02
 1.34 m²

 S.d.Eau 01
 2.47 m²

 wc 01
 1.35 m²

Ce plan est l'illustration d'une possibilité d'aménagement du lot. Les surfaces sont indiquées sous réserve de modifications dues aux contraintes techniques de construction et aux tolérances d'exécution. Les différents éléments d'électroménager représentés sur ce plan n'ont qu'une valeur illustrative. Les gaines et soffites sont mentionnées à titre indicatif et sont susceptibles de variations en fonction d'impératifs techniques et administratifs.