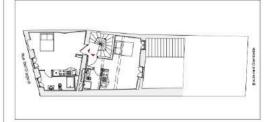

<u>0m 1 2.5</u>

PLAN Indice 2

LOT 4

Séjour / Cuisine $19.47 \text{ m}^2$ Dégagement 01 $5.88 \text{ m}^2$ Salon $28.07 \text{ m}^2$ 

Ce plan est l'illustration d'une possibilité d'aménagement du lot. Les surfaces sont indiquées sous réserve de modifications dues aux contraintes techniques de construction et aux tolérances d'exécution. Les différents éléments d'électroménager représentés sur ce plan n'ont qu'une valeur illustrative. Les gaines et soffites sont mentionnées à titre indicatif et sont susceptibles de variations en fonction d'impératifs techniques et administratifs.

Ce plan est l'illustration d'une possibilité d'aménagement du lot. Les surfaces sont indiquées sous réserve de modifications dues aux contraintes techniques de construction et aux tolérances d'exécution. Les différents éléments d'électroménager représentés sur ce plan n'ont qu'une valeur illustrative. Les gaines et soffites sont mentionnées à titre indicatif et sont susceptibles de variations en fonction d'impératifs techniques et administratifs.