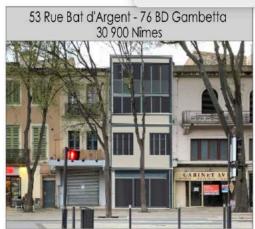

53 Rue Bat d'Argent - 76 BD Gambetta
30 900 Nîmes

PLAN Indice 2

LOT 4

S.d.Eau 02 2.47 m<sup>2</sup> wc 02 1.35 m<sup>2</sup>

Dressing 2.73 m<sup>2</sup>

Chambre 03 16.48 m<sup>2</sup>

Ce plan est l'illustration d'une possibilité d'aménagement du lot. Les surfaces sont indiquées sous réserve de modifications dues aux contraintes techniques de construction et aux tolérances d'exécution. Les différents éléments d'électroménager représentés sur ce plan n'ont qu'une valeur illustrative. Les gaines et soffites sont mentionnées à titre indicatif et sont susceptibles de variations en fonction d'impératifs techniques et administratifs.